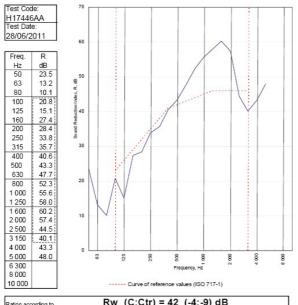

BRE 285458 - BRE Report P102396-1011B

Refer to Speedline Specification Clause

124 mm. (At Base Track, Excluding Finishes)

Severe - Annexes A-F

42 RwdB, Date Tested or Assessed Against - 70-K-53

Customer: Metsec plc Hepsec Division